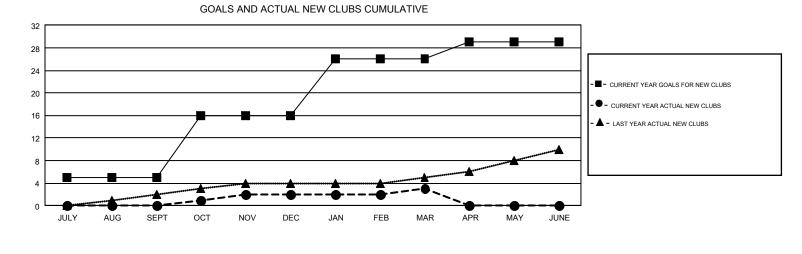

## GMT Constitutional Area 1, Group D

REPORT DOES NOT INCLUDE CLUBS IN UNDISTRICTED AREAS.

| Clubs                 |               |           |               | Members               |                           |                         |                                                    |  |
|-----------------------|---------------|-----------|---------------|-----------------------|---------------------------|-------------------------|----------------------------------------------------|--|
| RESULTS FOR 2018-2019 |               |           |               | RESULTS FOR 2018-2019 |                           |                         |                                                    |  |
| QUARTER               | NEW CLUB GOAL | NEW CLUBS | DROPPED CLUBS | QUARTER               | MEMBER GROWTH NET<br>GOAL | MEMBER GROWTH<br>ACTUAL | DROPPED<br>MEMBERS ACTUAL<br>(including transfers) |  |
| JULY/AUG/SEPT         | 5             | 0         | 12            | JULY/AUG/SEPT         | 101                       | 806                     | 1,024                                              |  |
| OCT/NOV/DEC           | 11            | 2         | 7             | OCT/NOV/DEC           | 442                       | 985                     | 1,444                                              |  |
| JAN/FEB/MAR           | 10            | 1         | 6             | JAN/FEB/MAR           | 498                       | 971                     | 820                                                |  |
| APR/MAY/JUNE          | 3             | 0         | 0             | APR/MAY/JUNE          | 29                        | 0                       | 0                                                  |  |