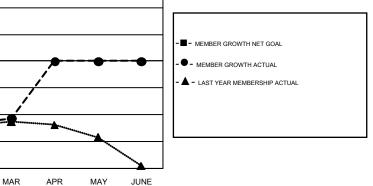

## GMT Constitutional Area 1, Group D

REPORT DOES NOT INCLUDE CLUBS IN UNDISTRICTED AREAS.

| Clubs                 |               |           |               | Members               |                           |                         |                                                    |  |
|-----------------------|---------------|-----------|---------------|-----------------------|---------------------------|-------------------------|----------------------------------------------------|--|
| RESULTS FOR 2018-2019 |               |           |               | RESULTS FOR 2018-2019 |                           |                         |                                                    |  |
| QUARTER               | NEW CLUB GOAL | NEW CLUBS | DROPPED CLUBS | QUARTER               | MEMBER GROWTH NET<br>GOAL | MEMBER GROWTH<br>ACTUAL | DROPPED<br>MEMBERS ACTUAL<br>(including transfers) |  |
| JULY/AUG/SEPT         | 5             | 0         | 12            | JULY/AUG/SEPT         | 101                       | 806                     | 1,024                                              |  |
| OCT/NOV/DEC           | 11            | 2         | 7             | OCT/NOV/DEC           | 442                       | 985                     | 1,444                                              |  |
| JAN/FEB/MAR           | 10            | 1         | 6             | JAN/FEB/MAR           | 498                       | 971                     | 820                                                |  |
| APR/MAY/JUNE          | 3             | 0         | 0             | APR/MAY/JUNE          | 29                        | 0                       | 0                                                  |  |